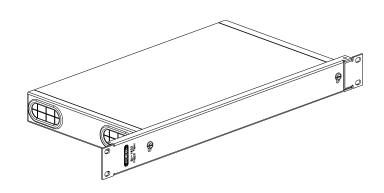

## Compact Rack Mount Fiber Optic Distribution Unit

**BJ-1833** 

12 Port Bay Mount

## **Specifications**

Capacity: Two Plates, 12 Splices

Dimensions: 1.75" H x 14.5" W x 8.6" D

Weight: 2 lbs. 12 oz.

Construction: Steel and Aluminum

Color: Off-White

**Ordering Information** 

Part NumberDescriptionBJ-1833C-001FDU: 19" Rack, 2 plates, 1 RU, WhiteBJ-1833C-101FDU: 19" Rack, 2 plates, 1 RU, Black