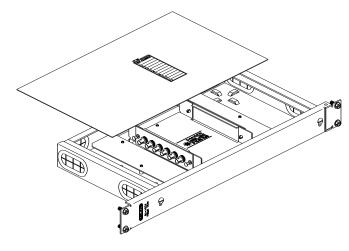

## Compact Rack Mount Fiber Optic Distribution Unit

**BJ-1833** 

12 Port Bay Mount

## **Application**

The BJ-1833 is designed for a variety of uses. It will accommodate splitters for cable TV applications and can be used for 12 couplers and/or splices.

- Terminates 12 fibers w/ standard 6 port coupler plates
- Can be adjusted to swing-right or –left as needed in the field
- · Completely flush mounted

**Features** 

- Ample room for extra loops of fiber
- Integrated splice protection
- Multiple cable entrance/exit holes
- Low profile

## **Specifications**

Capacity: Two Plates, 12 Splices

Dimensions: 1.75" H x 14.5" W x 8.6" D

Weight: 2 lbs. 12 oz.

Construction: Steel and Aluminum

Color: Off-White

**Ordering Information** 

Part NumberDescriptionBJ-1833C-001FDU: 19" Rack, 2 plates, 1 RU, WhiteBJ-1833C-101FDU: 19" Rack, 2 plates, 1 RU, Black