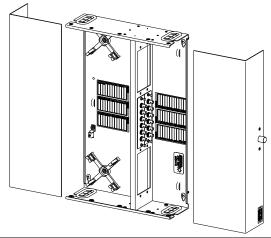

## **Application**

This low profile 24 port FDU is designed primarily for applications where direct field termination is used. May also be wall-mounted.

## Specifications

Capacity: Six Plates

Dimensions: 3.5"H (2 UI) x 17"W x 11"D

Weight: 10.2 lbs.

Construction: Steel

#### **Features**

- 19 or 23 inch rack mount, or wall mount
- Terminates 36 fibers w/ standard 6 port coupler plate
- Room for fiber storage and/or splicing
- Economical design with features found on our larger units