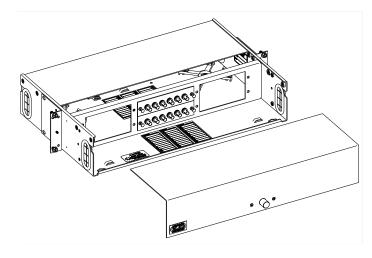

## **Application**

This low profile 24 port FDU is designed primarily for applications where direct field termination is used. May also be wall-mounted.

## Specifications

Capacity: Six Plates

Dimensions: 3.5"H (2 UI) x 17"W x 11"D

Weight: 10.2 lbs.

Construction: Steel

#### **Features**

- 19 or 23 inch rack mount, or wall mount
- Terminates 36 fibers w/ standard 6 port coupler plate
- Room for fiber storage and/or splicing
- Economical design with features found on our larger units