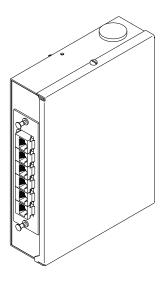

## **Application**

The BJ-1880, with its compact design, is ideal for use with cat 3/5/6 or fiber; It is an excellent choice for single or dual workstations where space is limited.

## **Specifications**

Dimensions: 5.63" W x 7.4" H x 1.9" D

Weight: 1 lbs. 10 oz.

Construction: Aluminum

Color: Off-white

#### **Features**

- Ideal for fiber or modular connectors
- Accepts BEJED coupler and jack plates to fit a wide variety of applications
- Incoming cabling can be from the top, bottom or rear
- Can be used with standard wall outlet or attached directly to the wall