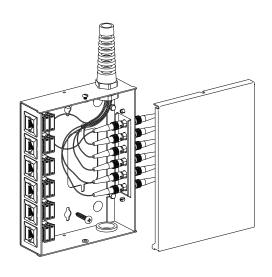

## **Application**

The BJ-1880, with its compact design, is ideal for use with cat 3/5/6 or fiber; It is an excellent choice for single or dual workstations where space is limited.

#### **Features**

- Ideal for fiber or modular connectors
- Accepts BEJED coupler and jack plates to fit a wide variety of applications
- Incoming cabling can be from the top, bottom or rear
- Can be used with standard wall outlet or attached directly to the wall