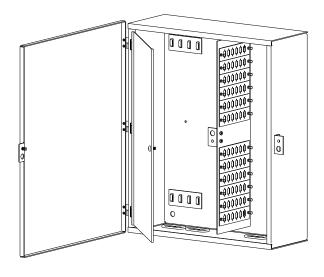

# Wall Mount Fiber Optic Distribution Unit

**BJ-2106** 

48/72 Port Wall Mount

## **Specifications**

Capacity: Twelve Plates

Dimensions: 20.25"H X 17.5"W X 6"D

Weight: 35 lbs.

Construction: Steel

Color: Green

#### **Features**

- Terminates 72 fibers with standard 6 port coupler plates
- Room for fiber storage and/or splicing
- Outer door is gasketed, removable, secured by an irremovable screw, and can be locked with a padlock
- Inner door is removable and is secured with irremovable screw
- Fiber access through bottom only