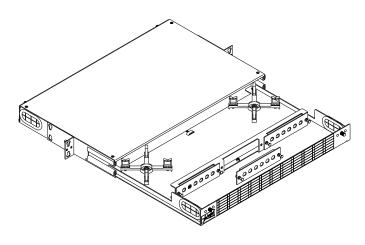

#### **Features**

- Terminates 24 fibers with 8 port coupler plates
- 19 or 23 inch rack mount
- NEW! Flush Mount option available
- Improved fiber bend radii
- Slide out fiber termination shelf
- Multiple cable entrance/exit holes
- Low profile

## **Application**

Our line of economy fiber optic distribution Units is designed for adaptability. The BJ-2113 can be configured for two or three coupler plates and are available with angled orientation for easier access. Aluminum construction for a lighter unit.

### **Specifications**

Capacity: Three Plates

Dimensions: 1.75"H (1 UI) x 17"W x 11"D

Weight: 4lbs.

Construction: Aluminum

Color: Off-White or Black