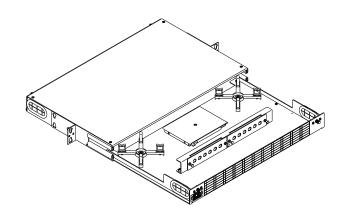

#### **Features**

- Terminates 24 fibers with 8 port coupler plates
- 19 or 23 inch rack mount
- NEW! Flush Mount option available
- Improved fiber bend radii
- Slide out fiber termination shelf
- Multiple cable entrance/exit holes
- Low profile

## **Application**

Our line of economy fiber optic distribution Units is designed for adaptability. The BJ-2113 can be configured for two or three coupler plates and are available with angled orientation for easier access. Aluminum construction for a lighter unit.

### **Specifications**

Capacity: Three Plates

Dimensions: 1.75"H (1 UI) x 17"W x 11"D

Weight: 4lbs.

Construction: Aluminum

Color: Off-White or Black