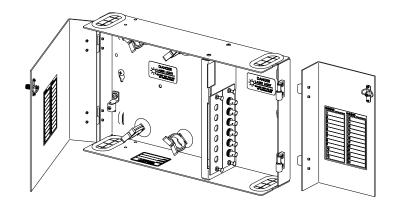

## **Application**

This compact wall mount enclosure can hold 2 plates. It is ideally suited for small LANs and industrial fiber applications.

## **Specifications**

Capacity: Two Plates

Dimensions: 8"H X 13"W X 3" D

Weight: 5 lbs. 2 oz.
Construction: Steel
Color: Off-white

### **Features**

- Cable entrance/exits top and bottom
- Quarter turn fasteners or key locks secure the covers
- Space for splicing and storage\*
- Supports for BJ-1796 Fiber Clamp