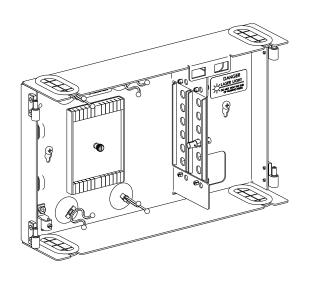

## **Application**

This compact wall mount enclosure can hold 2 plates. It is ideally suited for small LANs and industrial fiber applications.

## **Specifications**

Capacity: Two Plates

Dimensions: 8"H X 13"W X 3" D

Weight: 5 lbs. 2 oz.
Construction: Steel
Color: Off-white

### **Features**

- Cable entrance/exits top and bottom
- Quarter turn fasteners or key locks secure the covers
- Space for splicing and storage\*
- Supports for BJ-1796 Fiber Clamp