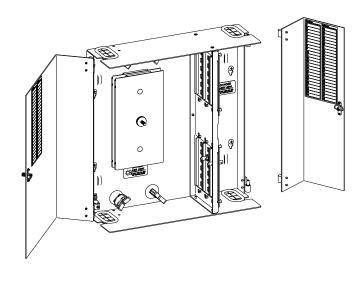

## **Application**

This mid-size wall mount enclosure has room for splicing and is nicely proportioned for easy installation

#### **Features**

- Cable entrance/exits top and bottom
- Two removable doors for easy access
- Space for splicing and storage
- Available with dual key locks for added security