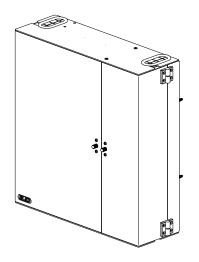

## **Application**

This mid-size wall mount enclosure has room for splicing and is nicely proportioned for easy installation

#### **Features**

- Cable entrance/exits top and bottom
- Two removable doors for easy access
- Space for splicing and storage
- Available with dual key locks for added security