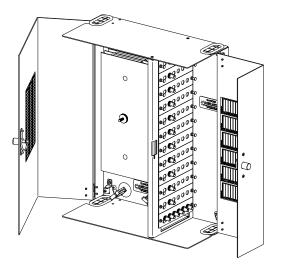

#### 144 Port Wall Mount

# Application

This mid-size wall mount enclosure has room for splicing and is nicely proportioned for easy installation

| Specifications |                               |  |
|----------------|-------------------------------|--|
| Capacity:      | Twelve Plates                 |  |
| Dimensions:    | 13.5" H x 16.25" W x 6.6" " D |  |
| Weight:        | 11 lbs                        |  |
| Construction:  | Aluminum                      |  |
| Color:         | Off-white                     |  |

# **Features**

- Cable entrance/exits top and bottom
- Two removable doors for easy access
- Space for splicing and storage
- Available with dual key locks for added security

### **Ordering Information**

| Part Number  | Description            |
|--------------|------------------------|
| BJ-2154A-001 | Metal Doors            |
| BJ-2154B-002 | Metal Doors, Key Locks |

BEJED, INC 845 NW Dunbar Avenue, Suite 111 Troutdale, Oregon 97060 503-281-8153 800-232-3533 Fax: 503-281-3339 sales@bejed.com <u>http://www.bejed.com</u>