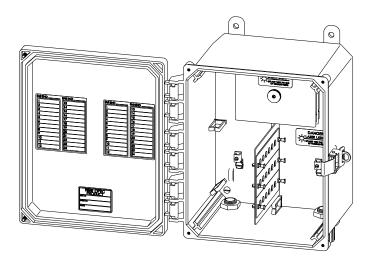

## **Specifications**

Capacity: Three Plates

Dimensions: 12" H X 10" W X 7" D

Weight: 4 lbs.

Construction: Molded fiberglass rated NEMA 4

Color: Gray

#### **Features**

- Terminates 18 fibers with standard 6-port coupler plates
- Fully weatherproof, NEMA 4X Rated
- High strength polycarbonate enclosure
- · Hinged cover with polyurethane gasket
- Stainless steel latch with hasp for padlock
- Use with BJ-2188C-024 splice trays
- Pole mounting kit available, part # BJ-2179P-001