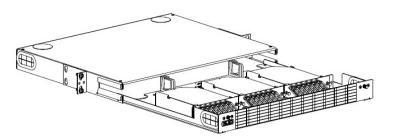

## Rack Mount Fiber Optic Distribution Unit

## BJ-2214

### **Features**

- Terminates up to 72 fibers with LC Quad Coupler Plates
- Included are 19" mounting brackets, which are adjustable from standard to near-flush positions. 23" adapters and tru-flush mounting kits are available
- Shelf slides out to accommodate splice trays
- Extra deep (14") for improved fiber bend when using cassettes, or for utilization of BJ-1742 splice trays
- Multiple cable entrance/exit holes including vertical pass-through for stacking multiple units
- Aluminum for lightweight design

#### **3** Coupler Plate 1RU Rack Mount

## Application

Provide cross-connection and splicing in a single rack unit. Perfect for small Central Office or POP fiber cross connects. Ideal for use wth our BJ-2182 series of cassettes.

| Specifications |                      |  |
|----------------|----------------------|--|
| Capacity:      | Three Plates         |  |
| Dimensions:    | 1.75"H x 17"W x 14"D |  |
| Weight:        | 5 lbs.               |  |
| Construction:  | Aluminum             |  |
| Color:         | Off-White or Black   |  |