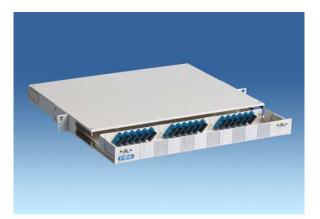

## Rack Mount Fiber Optic Distribution Unit

## BJ-2214

### **Features**

- Terminates up to 72 fibers with LC Quad Coupler Plates
- Included are 19" mounting brackets, which are adjustable from standard to near-flush positions. 23" adapters and tru-flush mounting kits are available
- Shelf slides out to accommodate splice trays
- Extra deep (14") for improved fiber bend when using cassettes, or for utilization of BJ-1742 splice trays
- Multiple cable entrance/exit holes including vertical pass-through for stacking multiple units
- Aluminum for lightweight design

#### **3** Coupler Plate 1RU Rack Mount

## Application

Provide cross-connection and splicing in a single rack unit. Perfect for small Central Office or POP fiber cross connects. Ideal for use wth our BJ-2182 series of cassettes.

| Specifications |                      |  |
|----------------|----------------------|--|
| Capacity:      | Three Plates         |  |
| Dimensions:    | 1.75"H x 17"W x 14"D |  |
| Weight:        | 5 lbs.               |  |
| Construction:  | Aluminum             |  |
| Color:         | Off-White or Black   |  |