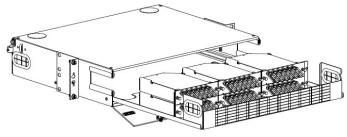

## **Specifications**

Capacity: Six Plates

Dimensions: 3.50"H x 17"W x 14"D

Weight: 6 lbs.

Construction: Aluminum

Color: Off-White or Black

Shown with six cassettes