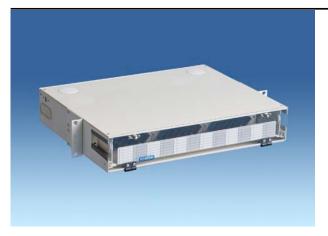

# Rack Mount Fiber Optic Distribution Unit

**BJ-2216** 

#### **Features**

- Terminates up to 144 fibers with LC Quad Coupler Plates
- 19 or 23 inch rack mount. Flush mount version available. Contact Bejed
- Lower shelf slides out to accommodate splice trays
- Extra deep (14") for imporved fiber bend and splice tray storage
- Multiple cable entrance/exit holes and flush mount available
- Aluminum for lightweight design

## **Application**

Provides up to six coupler plates or cassettes with room for splice storage when used with coupler plates. Ideal for use wth our BJ-2182 series of cassettes.

## **Specifications**

Capacity: Six Plates

Dimensions: 3.50"H x 17"W x 14"D

Weight: 6 lbs.

Construction: Aluminum

Color: Off-White or Black

Shown with six cassettes