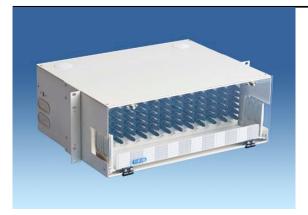

#### Rack Mount Fiber Optic Distribution Unit

### Features

- Terminates up to 288 fibers with LC Quad coupler
- 19 or 23 inch rack mount. Flush mount version available. Contact Bejed
- Lower shelf slides out to accommodate splice trays
- Extra deep (14") for imporved fiber bend and splice tray storage
- Multiple cable entrance/exit holes and flush mount available
- Aluminum for lightweight design

#### Application

Provides up to twelve coupler plates or cassettes with room for splice storage when used with coupler plates. Ideal for use wth our BJ-2182 series of cassettes. Constructed in the USA.

# SpecificationsCapacity:Twelve PlatesDimensions:7.00"H x 17"W x 14"DWeight:8 lbs.Construction:AluminumColor:Off-White or Black

| 0            |                                                                 |  |
|--------------|-----------------------------------------------------------------|--|
| Part Number  | Description                                                     |  |
| BJ-2218A-001 | 4RU, 14 Inches Deep, 12 Plates or Cassettes, White              |  |
| BJ-2218A-101 | 4RU, 14 Inches Deep, 12 Plates or Cassettes, Black              |  |
| BJ-2218A-011 | 4RU, 14 Inches Deep, 12 Plates or Cassettes, Flush Mount, White |  |
| BJ-2218A-111 | 4RU, 14 Inches Deep, 12 Plates or Cassettes, Flush Mount, Black |  |