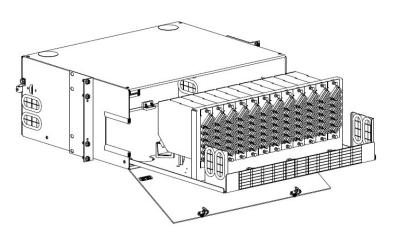

#### Rack Mount Fiber Optic Distribution Unit

### Features

- Terminates up to 288 fibers with LC Quad coupler
- 19 or 23 inch rack mount. Flush mount version available. Contact Bejed
- Lower shelf slides out to accommodate splice trays
- Extra deep (14") for imporved fiber bend and splice tray storage
- Multiple cable entrance/exit holes and flush mount available
- Aluminum for lightweight design

#### Application

Provides up to twelve coupler plates or cassettes with room for splice storage when used with coupler plates. Ideal for use wth our BJ-2182 series of cassettes. Constructed in the USA.

# SpecificationsCapacity:Twelve PlatesDimensions:7.00"H x 17"W x 14"DWeight:8 lbs.Construction:AluminumColor:Off-White or Black

| 0            |                                                                 |  |
|--------------|-----------------------------------------------------------------|--|
| Part Number  | Description                                                     |  |
| BJ-2218A-001 | 4RU, 14 Inches Deep, 12 Plates or Cassettes, White              |  |
| BJ-2218A-101 | 4RU, 14 Inches Deep, 12 Plates or Cassettes, Black              |  |
| BJ-2218A-011 | 4RU, 14 Inches Deep, 12 Plates or Cassettes, Flush Mount, White |  |
| BJ-2218A-111 | 4RU, 14 Inches Deep, 12 Plates or Cassettes, Flush Mount, Black |  |